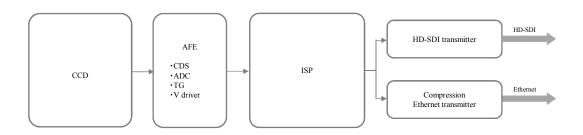

-type(8.98mm) solid-state image sensor that consists of PN photo-diodes and CCDs(charge-coupled devices) with approximately 2M pixels.

The sensor provides a stable high-resolution color image and high sensitivity and high efficiency and high speed (25frames/s @60MHz).

## Applications

- Industrial monitor cameras
- •Intelligent Transport System cameras
- Video capturing devices for PCs etc.



ARRANGEMENT OF PIXELS

# Features

· Number of image pixels

Sensitivity

· Smear ratio

• Frame rate

· Signal Output

· Color filter

· Supply Voltages

• Ambient operating temperature

Package

1644H × 1236V

1100mV @F4 1000lx with a 90% reflector, 1/30s accumulation

-120dB

25frames/s @60MHz

1ch

R/G/B

K/G/B

+13.5V/+3.3V/-6.5V

-30 °C to +85 °C

28pinDIP(plastic)

### System Configuration